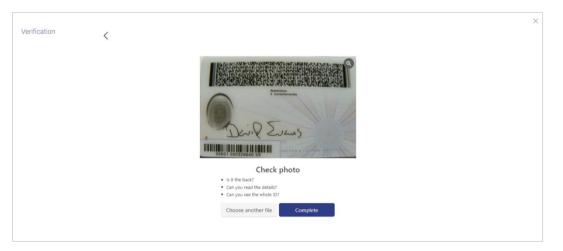

Online KYC of the prospect can also be conducted by means of liveliness check or through integration with third party identity verification service providers.

If online KYC through liveliness check is enabled for the product application, the applicant will be provided with the option to initiate a video call with a bank executive. The applicant will be required to first upload images of the identification document he/she wishes to submit for online KYC. The bank executive in turn, will verify, by means of the video call, that the photograph as per the ID provided is truly that of the applicant's.

If online KYC through ID verification is enabled, the prospect will be required to define his/her Identification number along with other basic personal information such as name and date of birth so as to enable the bank to conduct online KYC of the applicant.

In both cases, once the applicant's identity is verified successfully, he/she will be able to proceed with the application form. The personal information section will also be prefilled with information as fetched on the basis of the identification provided.