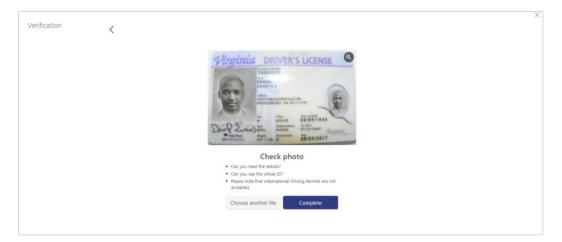

Online KYC of the prospect can also be conducted by means of liveliness check or through integration with third party identity verification service providers.

If online KYC through liveliness check is enabled for the product application, the applicant will be provided with the option to initiate a video call with a bank executive. The applicant will be required to first upload images of the identification document he/she wishes to submit for online KYC. The bank executive in turn, will verify, by means of the video call, that the photograph as per the ID provided is truly that of the applicant's.

If online KYC through ID verification is enabled, the prospect will be required to define his/her Identification number along with other basic personal information such as name and date of birth so as to enable the bank to conduct online KYC of the applicant.

In both cases, once the applicant's identity is verified successfully, he/she will be able to proceed with the application form. The personal information section will also be prefilled with information as fetched on the basis of the identification provided.