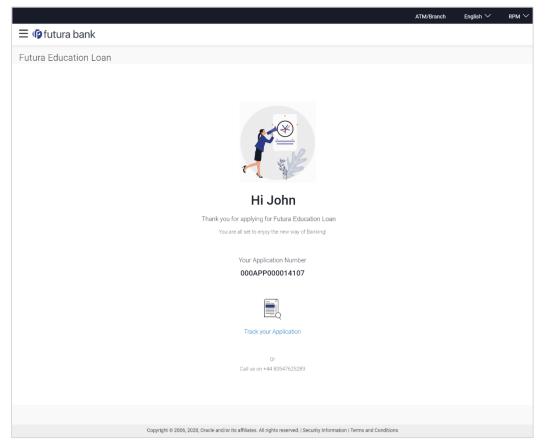

- **Course & Loan Requirements** In this section you are required to specify information pertaining to your course and loan requirements.
- Employment Information You can provide information pertaining to your employment, in this step. In addition to defining information of your primary employment, you can also furnish past employment details and/or other current employment details. This step will be part of the application form only if you have identified that you are currently employed by selecting the provided option on the disclaimer modal window.
- Financial Profile In this section, you can furnish details pertaining to your Income, Expense, Assets and Liabilities. This step will be part of the application form only if you have identified that you are currently employed by selecting the provided option on the disclaimer modal window.
- Parent & Guardian Information In this section you can provide basic information about your parent/guardian. If your parent/guardian is an existing customer of the bank, you can specify your parent/guardian's customer ID. This section will not be part of the application form when the host is OFLO.
- Review and Submit Once you have filled out all the information required in the education loan application form, you will be displayed this information on the review page. You can verify the details provided and if required, can edit the information in any sections by selecting the option provided against each section.
- **Terms of Service** On having reviewed the application, you can then proceed to view the terms and conditions of the education loan you are applying for. You can also add a digital signature by means of uploading a document containing your signature or by physically signing the provided space if you are filling out the application from a touchscreen device.
- Confirmation Once you have submitted your application after having reviewed it and having
  accepted the terms and conditions, a confirmation page will be displayed. This page will
  display a success message along with the application reference number. You can track your
  application on the basis of this reference number. Additionally, this page will also contain a
  button, by clicking on which you can navigate to the application tracker.